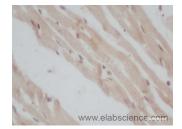

#### Data

Immunohistochemistry of paraffin-embedded Mouse heart using ERG Polyclonal Antibody at dilution of 1:50

Immunohistochemistry of paraffin-embedded Rat kidney using ERG Polyclonal Antibody at dilution of 1:50