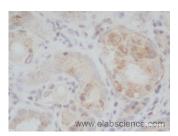

#### Data

Immunohistochemistry of paraffin-embedded Mouse heart using ERG Polyclonal Antibody at dilution of 1:50

Immunohistochemistry of paraffin-embedded Rat kidney using ERG Polyclonal Antibody at dilution of 1:50