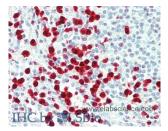

Data

Immunohistochemistry of paraffin-embedded Human breast cancer tissue using S100A12 Polyclonal Antibody at dilution 1:45

Immunohistochemistry of paraffin-embedded Spleen tissue using S100A12 Polyclonal Antibody at dilution of 1:60(Elabscience® Product Detected by Lifespan).