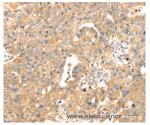

Data

Immunohistochemistry of paraffin-embedded Human breast cancer tissue using S100A12 Polyclonal Antibody at dilution 1:45

Immunohistochemistry of paraffin-embedded Spleen tissue using S100A12 Polyclonal Antibody at dilution of 1:60(Elabscience® Product Detected by Lifespan).