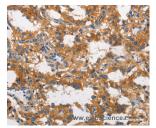

### Data

Western Blot analysis of NIH/3T3 and hela cell using CLTC Polyclonal Antibody at dilution of 1:300

Calculated Mw:192kDa

Immunohistochemistry of paraffin-embedded Human thyroid cancer using CLTC Polyclonal Antibody at dilution of 1:60