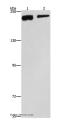

### Data

Western Blot analysis of NIH/3T3 and hela cell using CLTC Polyclonal Antibody at dilution of 1:300

Calculated Mw:192kDa

Immunohistochemistry of paraffin-embedded Human thyroid cancer using CLTC Polyclonal Antibody at dilution of 1:60