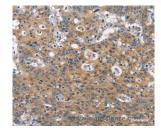

Immunohistochemistry of paraffin-embedded Human gastric cancer using CLTC Polyclonal Antibody at dilution of 1:60

Immunohistochemistry of paraffin-embedded Brain, Cortex tissue using CLTC Polyclonal Antibody at dilution of 1:60(Elabscience® Product Detected by Lifespan).