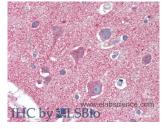

Immunohistochemistry of paraffin-embedded Human gastric cancer using CLTC Polyclonal Antibody at dilution of 1:60

Immunohistochemistry of paraffin-embedded Brain, Cortex tissue using CLTC Polyclonal Antibody at dilution of 1:60(Elabscience® Product Detected by Lifespan).