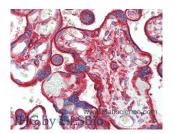

Immunohistochemistry of paraffin-embedded

# **CLTC Polyclonal Antibody**

Catalog Number: E-AB-13153

Placenta tissue using CLTC Polyclonal Antibody at dilution of 1:60(Elabscience® Product Detected by Lifespan).