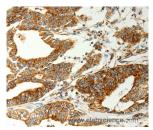

Immunohistochemistry of paraffin-embedded Human gastic cancer using COX7B Polyclonal Antibody at dilution of 1:70