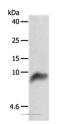

#### Data

Western Blot analysis of 293T cell using COX7B Polyclonal Antibody at dilution of 1:800 Calculated Mw:9kDa

Immunohistochemistry of paraffin-embedded Human colon cancer using COX7B Polyclonal Antibody at dilution of 1:70