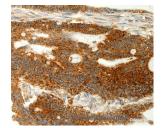

#### Data

Western Blot analysis of 293T cell using COX7B Polyclonal Antibody at dilution of 1:800 Calculated Mw:9kDa

Immunohistochemistry of paraffin-embedded Human colon cancer using COX7B Polyclonal Antibody at dilution of 1:70