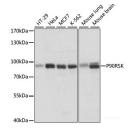

#### Data

Western blot analysis of extracts of various cell lines using P90RSK Polyclonal Antibody at dilution of 1:1000.

### Observed Mw:90kDa Calculated Mw:72kDa/81kDa/82kDa/83kDa

Immunohistochemistry of paraffin-embedded Mouse spleen using P90RSK Polyclonal Antibody at dilution of 1:100 (40x lens).

Immunofluorescence analysis of L929 cells using P90RSK Polyclonal Antibody at dilution of 1:100. Blue: DAPI for nuclear staining.