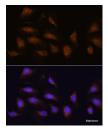

### Observed Mw:90kDa Calculated Mw:72kDa/81kDa/82kDa/83kDa

Immunohistochemistry of paraffin-embedded Mouse spleen using P90RSK Polyclonal Antibody at dilution of 1:100 (40x lens).

Immunofluorescence analysis of L929 cells using P90RSK Polyclonal Antibody at dilution of 1:100. Blue: DAPI for nuclear staining.

Immunofluorescence analysis of U-2 OS cells using P90RSK Polyclonal Antibody at dilution of 1:100. Blue: DAPI for nuclear staining.