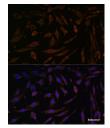

### Observed Mw:90kDa Calculated Mw:72kDa/81kDa/82kDa/83kDa

Immunohistochemistry of paraffin-embedded Mouse spleen using P90RSK Polyclonal Antibody at dilution of 1:100 (40x lens).

Immunofluorescence analysis of L929 cells using P90RSK Polyclonal Antibody at dilution of 1:100. Blue: DAPI for nuclear staining.

Immunofluorescence analysis of U-2 OS cells using P90RSK Polyclonal Antibody at dilution of 1:100. Blue: DAPI for nuclear staining.