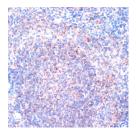

### Observed Mw:90kDa Calculated Mw:72kDa/81kDa/82kDa/83kDa

Immunohistochemistry of paraffin-embedded Mouse spleen using P90RSK Polyclonal Antibody at dilution of 1:100 (40x lens).

Immunofluorescence analysis of L929 cells using P90RSK Polyclonal Antibody at dilution of 1:100. Blue: DAPI for nuclear staining.