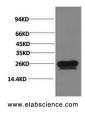

#### Data

Western Blot analysis of Hela cells using HSP27 Monoclonal Antibody at dilution of 1:2000.

Observed Mw:27kDa

Immunohistochemistry of paraffin-embedded Human breast carcinoma tissue using HSP27 Monoclonal Antibody at dilution of 1:200.