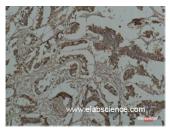

#### Data

Western Blot analysis of Hela cells using HSP27 Monoclonal Antibody at dilution of 1:2000.

Observed Mw:27kDa

Immunohistochemistry of paraffin-embedded Human breast carcinoma tissue using HSP27 Monoclonal Antibody at dilution of 1:200.