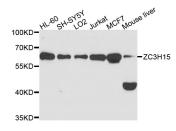

## Data

Western blot analysis of extracts of various cell lines with ZC3H15 Polyclonal Antibody

Observed Mw:65kDa Calculated Mw:18kDa/48kDa