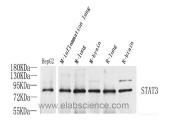

#### Data

Western Blot analysis of various samples using STAT3 Polyclonal Antibody at dilution of 1:1000.

Observed Mw:90kDa Calculated Mw:88kDa