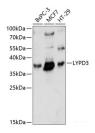

### Data

Western blot analysis of extracts of various cell lines using LYPD3 Polyclonal Antibody at 1:1000 dilution.

Observed Mw:36kDa Calculated Mw:35kDa