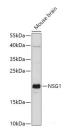

#### Data

Western blot analysis of extracts of Mouse brain using NSG1 Polyclonal Antibody at 1:1000 dilution.

Observed Mw:21kDa