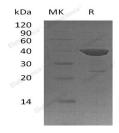

e; ADP-

Ribose-L-Arginine Cleaving Enzyme; ADPRH; ARH1

SpeciesHumanExpression HostE.coli

Sequence Met 1-Leu357

Accession P54922
Calculated Molecular Weight 41.7 kDa
Observed molecular weight 39 kDa
Tag N-His

**Bioactivity** Not validated for activity

### **Properties**

**Purity** > 90 % as determined by reducing SDS-PAGE.

**Endotoxin** < 1.0 EU per µg of the protein as determined by the LAL method.

Storage Store at < -20°C, stable for 6 months. Please minimize freeze-thaw cycles.

**Shipping** This product is provided as liquid. It is shipped at frozen temperature with blue

ice/gel packs. Upon receipt, store it immediately at < - 20°C.

Formulation Supplied as a 0.2 µm filtered solution of 20mM PB, 150mM NaCl, 50% Glycerol,

pH 7.4.

**Reconstitution** Not Applicable

#### Data



> 90 % as determined by reducing SDS-PAGE.

## **Background**

ADP-Ribosylarginine Hydrolase (ADPRH) belongs to the ADP-Ribosylglycohydrolase family. ADPRH catalyzes removal of mono-ADP-ribose from arginine residues of proteins in the ADP-Ribosylation cycle, which is a post-translation modification that includes the addition of one or more ADP-ribose moieties. These reactions are related to cell signaling and the control of many cell processes, such as DNA repair and cell apoptosis. In addition, ADPRH binds with

#### For Research Use Only

Toll-free: 1-888-852-8623 Tel: 1-832-243-6086 Fax: 1-832-243-6017

Email: techsupport@elabscience.com

Web: www.elabscience.com





A Reliable Research Partner in Life Science and Medicine

magnesium ion and possess ADP-ribosylarginine hydrolase acti