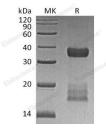

Calculated Molecular Weight30.9 kDaObserved molecular weight29-42 kDaTagC-His

#### Data

> 95 % as determined by reducing SDS-PAGE.