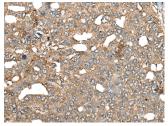

#### Data

Western blot analysis of 293T cell lysates using BRD9 Polyclonal Antibody at dilution of 1:550

Observed Mw:Refer to figures Calculated Mw:67 kDa

Immunohistochemistry of paraffin-embedded Human liver cancer tissue using BRD9 Polyclonal Antibody at dilution of 1:80(×200)