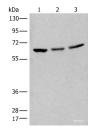

#### Data

Western blot analysis of 293T cell lysates using BRD9 Polyclonal Antibody at dilution of 1:550

Observed Mw:Refer to figures Calculated Mw:67 kDa

Immunohistochemistry of paraffin-embedded Human liver cancer tissue using BRD9 Polyclonal Antibody at dilution of 1:80(×200)