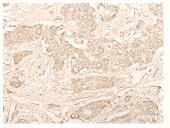

Western blot analysis of 231 and Raji cell lysates using DIMT1 Polyclonal Antibody at dilution of 1:450

> Observed Mw:Refer to figures Calculated Mw:35 kDa

Immunohistochemistry of paraffin-embedded Human liver cancer tissue using DIMT1 Polyclonal Antibody at dilution of 1:30(×200)