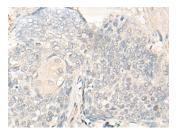

Immunohistochemistry of paraffin-embedded Human esophagus cancer tissue using DIMT1 Polyclonal Antibody at dilution of 1:30(×200)