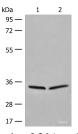

Western blot analysis of 231 and Raji cell lysates using DIMT1 Polyclonal Antibody at dilution of 1:450

> Observed Mw:Refer to figures Calculated Mw:35 kDa

Immunohistochemistry of paraffin-embedded Human liver cancer tissue using DIMT1 Polyclonal Antibody at dilution of 1:30(×200)