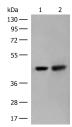

### Data

Western blot analysis of HepG2 and Hela cell lysates using ORC4 Polyclonal Antibody at dilution of 1:550

Observed Mw:Refer to figures Calculated Mw:50 kDa

Immunohistochemistry of paraffin-embedded Human esophagus cancer tissue using ORC4 Polyclonal Antibody at dilution of 1:80(×200)