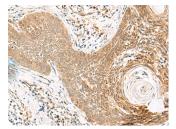

Immunohistochemistry of paraffin-embedded Human breast cancer tissue using ORC4 Polyclonal Antibody at dilution of 1:80(×200)