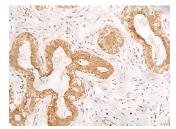

### Data

Western blot analysis of HepG2 and Hela cell lysates using ORC4 Polyclonal Antibody at dilution of 1:550

Observed Mw:Refer to figures Calculated Mw:50 kDa

Immunohistochemistry of paraffin-embedded Human esophagus cancer tissue using ORC4 Polyclonal Antibody at dilution of 1:80(×200)