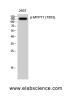

### Data

Western Blot analysis of 293T cells using Phospho-PPP1R12A (Thr853) Polyclonal Antibody at dilution of 1:2000

> Observed Mw:130kDa Calculated Mw:115kDa

Immunofluorescence analysis of Human lung tissue using Phospho-PPP1R12A (Thr853) Polyclonal Antibody at dilution of 1:200