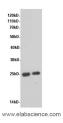

#### Data

Western Blot analysis of Rat liver and Rat kidney tissue using CRP Polyclonal Antibody at dilution of 1:600

Calculated Mw:25kDa

Immunohistochemistry of paraffin-embedded Rat lung using CRP Polyclonal Antibody at dilution of 1:50