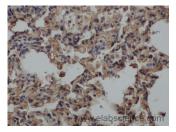

#### Data

Western Blot analysis of Rat liver and Rat kidney tissue using CRP Polyclonal Antibody at dilution of 1:600

Calculated Mw:25kDa

Immunohistochemistry of paraffin-embedded Rat lung using CRP Polyclonal Antibody at dilution of 1:50