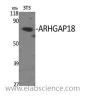

#### Data

48.
34.
26.
www.el<sup>a</sup>abscience.com

Western Blot analysis of 3T3 cells with ARHGAP18

Polyclonal Antibody.

Observed Mw:75kDa

Calculated Mw:75kDa

Western Blot analysis of 293 cells with ARHGAP18 Polyclonal Antibody.