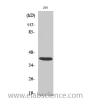

### Data

Western Blot analysis of 293 cells with ARRDC2

Polyclonal Antibody. Observed Mw:44kDa Calculated Mw:44kDa