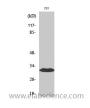

### Data

Western Blot analysis of 293 cells with DAPP1

Polyclonal Antibody Observed Mw:32kDa Calculated Mw:32kDa