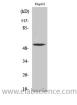

Western Blot analysis of HepG2 cells with CaMKV Polyclonal Antibody. Observed Mw:54kDa Calculated Mw:54kDa