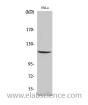

### Data

Western Blot analysis of Hela cells with CARD6

Polyclonal Antibody Observed Mw:116kDa Calculated Mw:116kDa