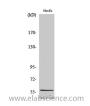

#### Data

Western Blot analysis of HuvEc cells with CCDC4

Polyclonal Antibody. Observed Mw:57kDa Calculated Mw:58kDa