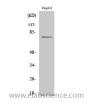

### Data

Western Blot analysis of HepG2 cells with CLIP4

Polyclonal Antibody. Observed Mw:76kDa Calculated Mw:76kDa