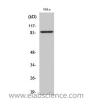

#### Data

Western Blot analysis of Hela cells using ZNF337 Polyclonal Antibody at dilution of 1:1000.

Observed Mw:86kDa Calculated Mw:87kDa