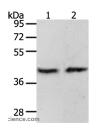

Western Blot analysis of MCF7 cell and Mouse brain tissue using PAX8 Polyclonal Antibody at dilution of 1:250 Calculated Mw:48kDa

Immunohistochemistry of paraffin-embedded Human thyroid cancer using PAX8 Polyclonal Antibody at dilution of 1:35