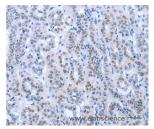

Western Blot analysis of MCF7 cell and Mouse brain tissue using PAX8 Polyclonal Antibody at dilution of 1:250 Calculated Mw:48kDa

Immunohistochemistry of paraffin-embedded Human thyroid cancer using PAX8 Polyclonal Antibody at dilution of 1:35