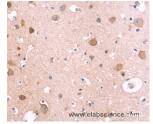

Immunohistochemistry of paraffin-embedded Human brain using ST2 Polyclonal Antibody at dilution of 1:40

Immunohistochemistry of paraffin-embedded Human thyroid cancer using ST2 Polyclonal Antibody at dilution of 1:40