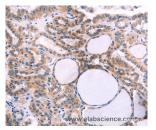

Immunohistochemistry of paraffin-embedded Human brain using ST2 Polyclonal Antibody at dilution of 1:40

Immunohistochemistry of paraffin-embedded Human thyroid cancer using ST2 Polyclonal Antibody at dilution of 1:40