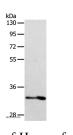

# ST2 Polyclonal Antibody

Catalog Number:E-AB-10683

*Note:* Centrifuge before opening to ensure complete recovery of vial contents.

| Description  |                                                     |
|--------------|-----------------------------------------------------|
| Reactivity   | Human                                               |
| Immunogen    | Recombinant protein of human IL1RL1                 |
| Host         | Rabbit                                              |
| Isotype      | IgG                                                 |
| Purification | Affinity purification                               |
| Conjugation  | Unconjugated                                        |
| Formulation  | PBS with 0.05% sodium azide and 50% glycerol, PH7.4 |
| Applications | Recommended Dilution                                |
| WB           | 1:500-1:2000                                        |
| IHC          | 1:50-1:200                                          |
| Data         |                                                     |