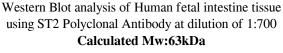

# ST2 Polyclonal Antibody

Catalog Number:E-AB-10683

*Note:* Centrifuge before opening to ensure complete recovery of vial contents.

| Description  |                                                     |
|--------------|-----------------------------------------------------|
| Reactivity   | Human                                               |
| Immunogen    | Recombinant protein of human IL1RL1                 |
| Host         | Rabbit                                              |
| Isotype      | IgG                                                 |
| Purification | Affinity purification                               |
| Conjugation  | Unconjugated                                        |
| Formulation  | PBS with 0.05% sodium azide and 50% glycerol, PH7.4 |
| Applications | Recommended Dilution                                |
| WB           | 1:500-1:2000                                        |
| IHC          | 1:50-1:200                                          |
| Data         |                                                     |