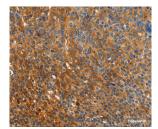

Immunohistochemistry of paraffin-embedded Human liver cancer using ORM2 Polyclonal Antibody at dilution of 1:40