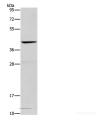

#### Data

Western Blot analysis of Mouse liver tissue using ORM2 Polyclonal Antibody at dilution of 1:500

Calculated Mw:24kDa

Immunohistochemistry of paraffin-embedded Human lung cancer using ORM2 Polyclonal Antibody at dilution of 1:40