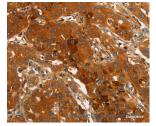

#### Data

Western Blot analysis of Mouse liver tissue using ORM2 Polyclonal Antibody at dilution of 1:500

Calculated Mw:24kDa

Immunohistochemistry of paraffin-embedded Human lung cancer using ORM2 Polyclonal Antibody at dilution of 1:40