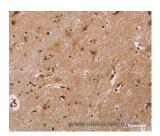

### Data

Immunohistochemistry of paraffin-embedded Human liver cancer tissue using FBP2 Polyclonal Antibody at dilution 1:40

Immunohistochemistry of paraffin-embedded Human brain tissue using FBP2 Polyclonal Antibody at dilution 1:40