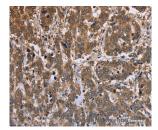

### Data

Immunohistochemistry of paraffin-embedded Human liver cancer tissue using FBP2 Polyclonal Antibody at dilution 1:40

Immunohistochemistry of paraffin-embedded Human brain tissue using FBP2 Polyclonal Antibody at dilution 1:40