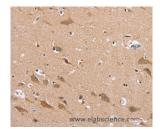

Immunohistochemistry of paraffin-embedded Human brain using MSMB Polyclonal Antibody at dilution of 1:30