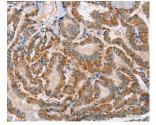

#### Data

Western Blot analysis of Human prostate tissue using MSMB Polyclonal Antibody at dilution of 1:250

Calculated Mw:13kDa

Immunohistochemistry of paraffin-embedded Human thyroid cancer using MSMB Polyclonal Antibody at dilution of 1:30