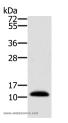

#### Data

Western Blot analysis of Human prostate tissue using MSMB Polyclonal Antibody at dilution of 1:250

Calculated Mw:13kDa

Immunohistochemistry of paraffin-embedded Human thyroid cancer using MSMB Polyclonal Antibody at dilution of 1:30