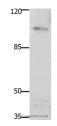

#### Data

Western Blot analysis of Mouse brain tissue using FAK Polyclonal Antibody at dilution of 1:1850

Calculated Mw:114kDa

Immunohistochemistry of paraffin-embedded Human brain using FAK Polyclonal Antibody at dilution of 1:75