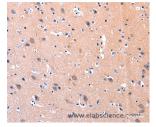

#### Data

Western Blot analysis of Mouse brain tissue using FAK Polyclonal Antibody at dilution of 1:1850

Calculated Mw:114kDa

Immunohistochemistry of paraffin-embedded Human brain using FAK Polyclonal Antibody at dilution of 1:75