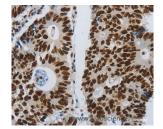

### Data

Immunohistochemistry of paraffin-embedded Human colon cancer tissue using SLC16A14 Polyclonal Antibody at dilution 1:80

Immunohistochemistry of paraffin-embedded Human ovarian cancer tissue using SLC16A14 Polyclonal Antibody at dilution 1:80