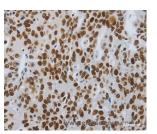

### Data

Immunohistochemistry of paraffin-embedded Human colon cancer tissue using SLC16A14 Polyclonal Antibody at dilution 1:80

Immunohistochemistry of paraffin-embedded Human ovarian cancer tissue using SLC16A14 Polyclonal Antibody at dilution 1:80