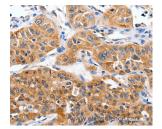

#### Data

Western Blot analysis of 293T and Jurkat cell using YWHAG Polyclonal Antibody at dilution of 1:800

Calculated Mw:28kDa

Immunohistochemistry of paraffin-embedded Human lung cancer using YWHAG Polyclonal Antibody at dilution of 1:50