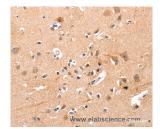

Immunohistochemistry of paraffin-embedded Human brain using YWHAG Polyclonal Antibody at dilution of 1:50