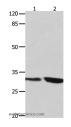

#### Data

Western Blot analysis of 293T and Jurkat cell using YWHAG Polyclonal Antibody at dilution of 1:800

Calculated Mw:28kDa

Immunohistochemistry of paraffin-embedded Human lung cancer using YWHAG Polyclonal Antibody at dilution of 1:50