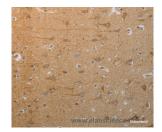

### Data

Immunohistochemistry of paraffin-embedded Human brain tissue using SLC4A7 Polyclonal Antibody at dilution 1:50

Immunohistochemistry of paraffin-embedded Human tonsil tissue using SLC4A7 Polyclonal Antibody at dilution 1:50