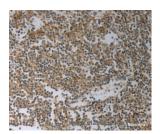

### Data

Immunohistochemistry of paraffin-embedded Human brain tissue using SLC4A7 Polyclonal Antibody at dilution 1:50

Immunohistochemistry of paraffin-embedded Human tonsil tissue using SLC4A7 Polyclonal Antibody at dilution 1:50