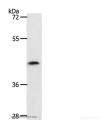

#### Data

Western Blot analysis of 231 cell using PLAT Polyclonal Antibody at dilution of 1:450 Calculated Mw:63kDa

Immunohistochemistry of paraffin-embedded Human lung cancer using PLAT Polyclonal Antibody at dilution of 1:50