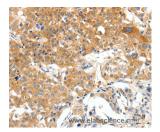

#### Data

Western Blot analysis of 231 cell using PLAT Polyclonal Antibody at dilution of 1:450 Calculated Mw:63kDa

Immunohistochemistry of paraffin-embedded Human lung cancer using PLAT Polyclonal Antibody at dilution of 1:50

Immunohistochemistry of paraffin-embedded Human esophagus cancer using PLAT Polyclonal Antibody at dilution of 1:50