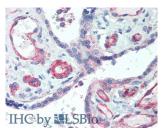

Immunohistochemistry of paraffin-embedded Human liver cancer using APOL2 Polyclonal Antibody at dilution of 1:80

Immunohistochemistry of paraffin-embedded Human Placenta using APOL2 Polyclonal Antibody at dilution of 1:50(Elabscience® Product Detected by Lifespan).