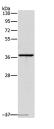

Western Blot analysis of Huvec cell using APOL2 Polyclonal Antibody at dilution of 1:375 Calculated Mw:37kDa

Immunohistochemistry of paraffin-embedded Human lymphoma using APOL2 Polyclonal Antibody at dilution of 1:80