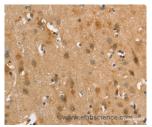

Immunohistochemistry of paraffin-embedded Human brain using CALCRL Polyclonal Antibody at dilution of 1:40