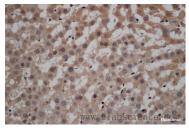

Western Blot analysis of Human lung cancer tissue using CALCRL Polyclonal Antibody at dilution of 1:550 Calculated Mw:53kDa

Immunohistochemistry of paraffin-embedded Rat liver using CALCRL Polyclonal Antibody at dilution of 1:50