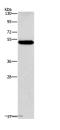

Western Blot analysis of Human lung cancer tissue using CALCRL Polyclonal Antibody at dilution of 1:550 Calculated Mw:53kDa

Immunohistochemistry of paraffin-embedded Rat liver using CALCRL Polyclonal Antibody at dilution of 1:50