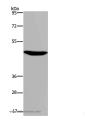

#### Data

Western Blot analysis of Mouse brain tissue using P2RX2 Polyclonal Antibody at dilution of 1:300

Calculated Mw:52kDa

Immunohistochemistry of paraffin-embedded Human thyroid cancer using P2RX2 Polyclonal Antibody at dilution of 1:50