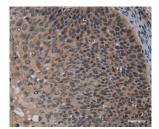

Immunohistochemistry of paraffin-embedded Human cervical cancer using P2RX2 Polyclonal Antibody at dilution of 1:50