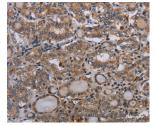

#### Data

Western Blot analysis of Mouse brain tissue using P2RX2 Polyclonal Antibody at dilution of 1:300

Calculated Mw:52kDa

Immunohistochemistry of paraffin-embedded Human thyroid cancer using P2RX2 Polyclonal Antibody at dilution of 1:50