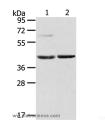

#### Data

Western Blot analysis of Mouse brain and liver tissue using HIF1AN Polyclonal Antibody at dilution of

Calculated Mw:40kDa

Immunohistochemistry of paraffin-embedded Human esophagus cancer using HIF1AN Polyclonal Antibody at dilution of 1:40