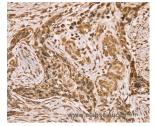

#### Data

Western Blot analysis of Mouse brain and liver tissue using HIF1AN Polyclonal Antibody at dilution of

Calculated Mw:40kDa

Immunohistochemistry of paraffin-embedded Human esophagus cancer using HIF1AN Polyclonal Antibody at dilution of 1:40