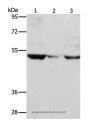

#### Data

Western Blot analysis of PC3 cell and Mouse muscle tissue, A375 cell using MMP1 Polyclonal Antibody at dilution of 1:500

Calculated Mw:54kDa

Immunohistochemistry of paraffin-embedded Human liver cancer using MMP1 Polyclonal Antibody at dilution of 1:60