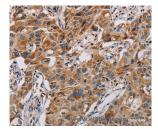

Immunohistochemistry of paraffin-embedded Human lung cancer using MMP1 Polyclonal Antibody at dilution of 1:60