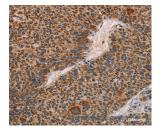

#### Data

Western Blot analysis of PC3 cell and Mouse muscle tissue, A375 cell using MMP1 Polyclonal Antibody at dilution of 1:500

Calculated Mw:54kDa

Immunohistochemistry of paraffin-embedded Human liver cancer using MMP1 Polyclonal Antibody at dilution of 1:60