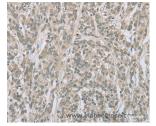

#### Data

Western Blot analysis of 293T cell using EDA2R Polyclonal Antibody at dilution of 1:250

Calculated Mw:33kDa

Immunohistochemistry of paraffin-embedded Human esophagus cancer using EDA2R Polyclonal Antibody at dilution of 1:50