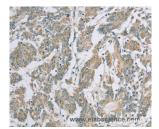

Immunohistochemistry of paraffin-embedded Human colon cancer using EDA2R Polyclonal Antibody at dilution of 1:50