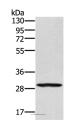

#### Data

Western Blot analysis of 293T cell using EDA2R Polyclonal Antibody at dilution of 1:250

Calculated Mw:33kDa

Immunohistochemistry of paraffin-embedded Human esophagus cancer using EDA2R Polyclonal Antibody at dilution of 1:50