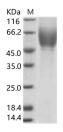

|
| Formulation                 | Lyophilized from sterile PBS, pH 7.4.<br>Normally 5 % - 8 % trehalose, mannitol and 0.01% Tween80 are added as<br>protectants before lyophilization.<br>Please refer to the specific buffer information in the printed manual.        |
| Reconstitution              | Please refer to the printed manual for detailed information.                                                                                                                                                                          |
| Data                        |                                                                                                                                                                                                                                       |



> 95 % as determined by reducing SDS-PAGE.

## For Research Use Only

A Reliable Research Partner in Life Science and Medicine Toll-free: 1-888-852-8623 Tel: 1-832-243-6086 Web: www.elabscience.com Email: techsupport@elabscience.com