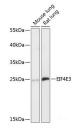

#### Data

Western blot analysis of extracts of various cell lines using EIF4E3 Polyclonal Antibody at dilution of 1:3000.

Observed Mw:24kDa Calculated Mw:13kDa/24kDa