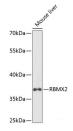

### Data

Western blot analysis of extracts of Mouse liver using RBMX2 Polyclonal Antibody at dilution of 1:1000.

Observed Mw:37kDa Calculated Mw:37kDa