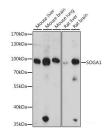

### Data

Western blot analysis of extracts of various cell lines using SOGA1 Polyclonal Antibody at dilution of 1:1000.

Observed Mw:80kDa

Calculated Mw:55kDa/115kDa/159kDa/183kDa