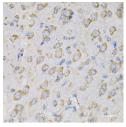

#### Data

Immunohistochemistry of paraffin-embedded Rat brain using IL10RA Polyclonal Antibody at dilution of 1:200 (40x lens).

Immunohistochemistry of paraffin-embedded Rat brain using IL10RA Polyclonal Antibody at dilution of 1:100 (40x lens).