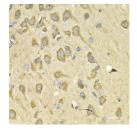

#### Data

Immunohistochemistry of paraffin-embedded Rat brain using IL10RA Polyclonal Antibody at dilution of 1:200 (40x lens).

Immunohistochemistry of paraffin-embedded Rat brain using IL10RA Polyclonal Antibody at dilution of 1:100 (40x lens).