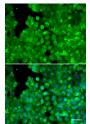

Immunohistochemistry of paraffin-embedded Mouse brain using IL10RA Polyclonal Antibody at dilution of 1:100 (40x lens).

Immunofluorescence analysis of U2OS cells using IL10RA Polyclonal Antibody