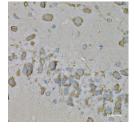

Immunohistochemistry of paraffin-embedded Mouse brain using IL10RA Polyclonal Antibody at dilution of 1:100 (40x lens).

Immunofluorescence analysis of U2OS cells using IL10RA Polyclonal Antibody