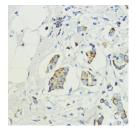

#### Data

Western blot analysis of extracts of various cell lines using AKT1S1 Polyclonal Antibody at dilution of 1:1000.

Observed Mw:50kDa Calculated Mw:13kDa/27kDa/29kDa

Immunohistochemistry of paraffin-embedded Human mammary cancer using AKT1S1 Polyclonal Antibody at dilution of 1:200 (40x lens).