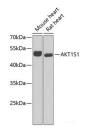

#### Data

Western blot analysis of extracts of various cell lines using AKT1S1 Polyclonal Antibody at dilution of 1:1000.

Observed Mw:50kDa Calculated Mw:13kDa/27kDa/29kDa

Immunohistochemistry of paraffin-embedded Human mammary cancer using AKT1S1 Polyclonal Antibody at dilution of 1:200 (40x lens).