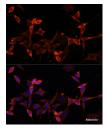

Immunohistochemistry of paraffin-embedded Human stomach using AKT1S1 Polyclonal Antibody at dilution of 1:200 (40x lens).

Immunofluorescence analysis of NIH-3T3 cells using AKT1S1 Polyclonal Antibody at dilution of 1:100 (40x lens). Blue: DAPI for nuclear staining.