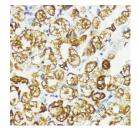

Immunohistochemistry of paraffin-embedded Human stomach using AKT1S1 Polyclonal Antibody at dilution of 1:200 (40x lens).

Immunofluorescence analysis of NIH-3T3 cells using AKT1S1 Polyclonal Antibody at dilution of 1:100 (40x lens). Blue: DAPI for nuclear staining.