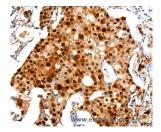

Immunohistochemistry of paraffin-embedded Human breast cancer using Proliferating Cell Nuclear Antigen Polyclonal Antibody at dilution of 1:44