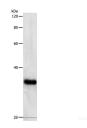

#### Data

Western Blot analysis of Hela cell using Proliferating Cell Nuclear Antigen Polyclonal Antibody at dilution

of 1:500

**Observed Mw:Refer to figures** Calculated Mw:29kDa

Immunohistochemistry of paraffin-embedded Human gastic cancer using Proliferating Cell Nuclear Antigen Polyclonal Antibody at dilution of 1:44