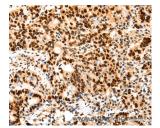

#### Data

Western Blot analysis of Hela cell using Proliferating Cell Nuclear Antigen Polyclonal Antibody at dilution

of 1:500

**Observed Mw:Refer to figures** Calculated Mw:29kDa

Immunohistochemistry of paraffin-embedded Human gastic cancer using Proliferating Cell Nuclear Antigen Polyclonal Antibody at dilution of 1:44