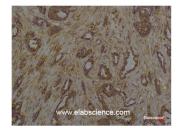

Immunohistochemistry of paraffin-embedded Human breast carcinoma tissue with Phosphoserine Monoclonal Antibody at dilution of 1:200