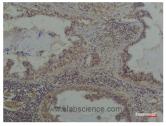

#### Data

www.elabscience.com

Western Blot analysis of 1) Hela, 2) Rat brain, 3) Mouse brain with Phosphoserine Monoclonal Antibody at dilution of 1:2000

Immunohistochemistry of paraffin-embedded Human lung carcinoma tissue with Phosphoserine Monoclonal Antibody at dilution of 1:200