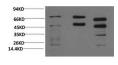

#### Data

www.elabscience.com

Western Blot analysis of 1) Hela, 2) Rat brain, 3) Mouse brain with Phosphoserine Monoclonal Antibody at dilution of 1:2000

Immunohistochemistry of paraffin-embedded Human lung carcinoma tissue with Phosphoserine Monoclonal Antibody at dilution of 1:200