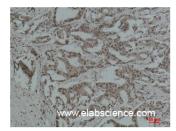

Western Blot analysis of 1) Mouse brain, 2) Hela, 3) Hela+TSA treated with Acetyl Lysine Monoclonal Antibody.

Immunohistochemistry of paraffin-embedded Human breast carcinoma tissue with Acetyl Lysine Monoclonal Antibody.