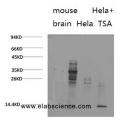

Western Blot analysis of 1) Mouse brain, 2) Hela, 3) Hela+TSA treated with Acetyl Lysine Monoclonal Antibody.

Immunohistochemistry of paraffin-embedded Human breast carcinoma tissue with Acetyl Lysine Monoclonal Antibody.